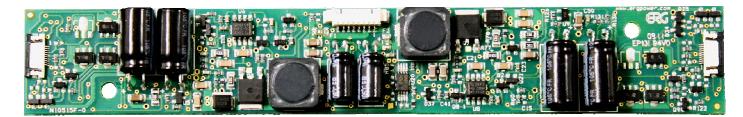

## Smart Force<sup>™</sup> SFD2K LED Driver

## **Driver for LED Backlights**

- High Efficiency
- Less Than 10mm in Height
- Wide Input Voltage Design (10-18V),
- Maximum Current of 800mA (100mA per String)
- Maximum Output Voltage of 60V
- Powers up to 8 LED Strings (4 per side)
- External & Onboard Dimming Available
- FFC / FPC Compatible
- OEM LED Panel Compatible
- Designed, Manufactured and Supported in the USA
- One Year Warranty