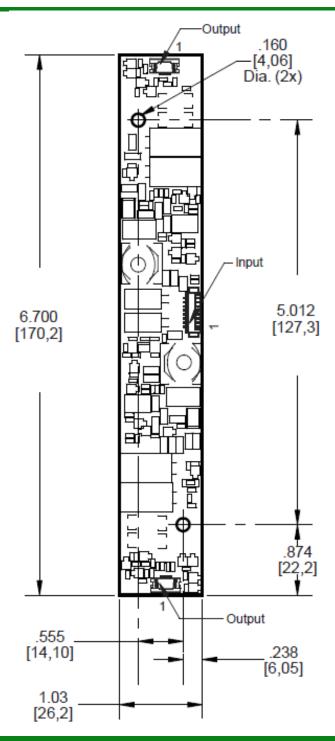

## Smart Force<sup>™</sup> SFD2K LED Driver

## **Driver for LED Backlights**

- High Efficiency
- Less Than 10mm in Height
- Wide Input Voltage Design (10-18V),
- Maximum Current of 800mA (100mA per String)
- Maximum Output Voltage of 60V
- Powers up to 8 LED Strings (4 per side)
- External & Onboard Dimming Available
- FFC / FPC Compatible
- OEM LED Panel Compatible
- Designed, Manufactured and Supported in the USA
- One Year Warranty